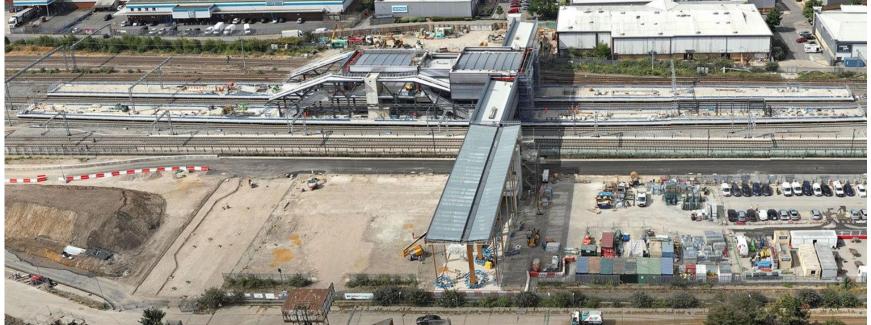

alling CMS and wiring to aid CCTV installation on SEEB Gulam columns
- 2. Advanced Glass continued panel installation to entrance frame of EOB
- 3.1 Adept finished internal walls of managers room on West and
  3.2 to be finished on East. GL 3-6 to BOH office
- 4. Cavers installing steelwork on WEB
- 5. PLS continued shuttering stairs to be poured
- 6. Adept installing SFS to steel work at WEB
- 7. 7.1 Fast Platform: Carvers aligning lower canopies
  7.2 OCL air testing main drainage from FXH35 to FXH00
- 8. **8.1 Slow Platform**: Installation of manhole frame northern end. Manhole benching of manhole northern and southern end **8.2** Continued with block paving around manhole northern end. Installation of hydraulic hoses LMR
- 9. Station elevation

## **BXW Station looking East to West**