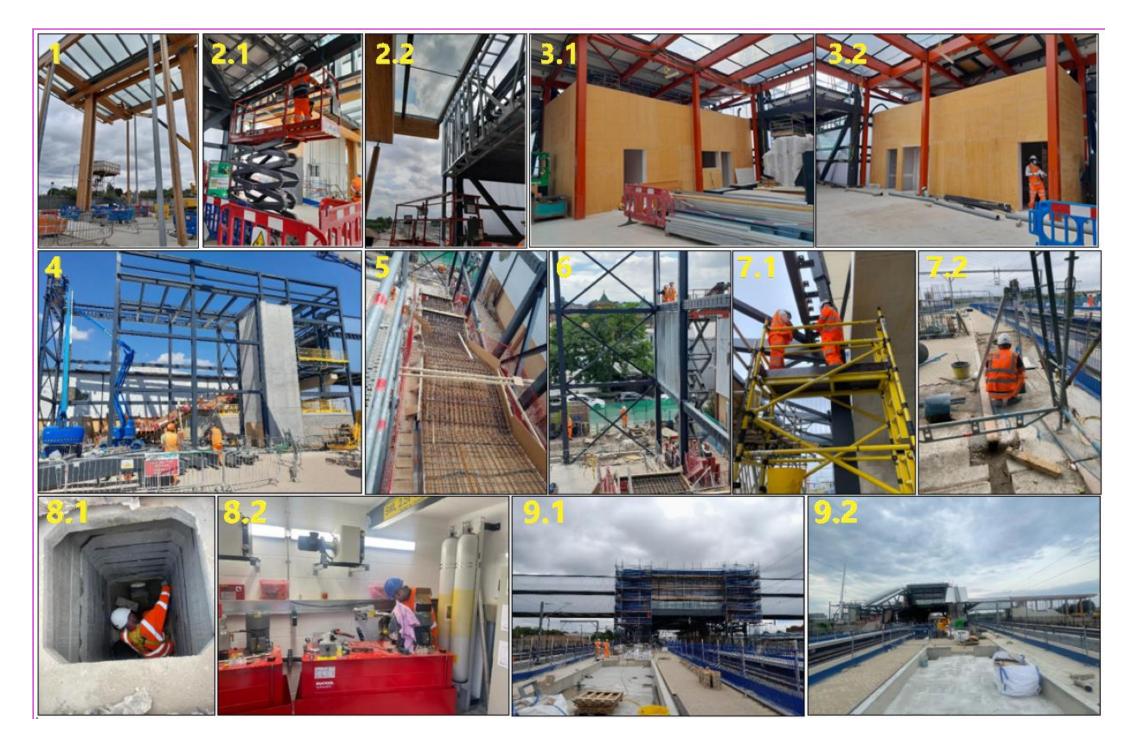

## **DETAILED PICTURES ON PAGE 2**

- 1. Fourways installing CMS and wiring to aid CCTV installation on SEEB Gulam columns
- 2. Advanced Glass continued panel installation to entrance frame of EOB
- 3.1 Adept finished internal walls of managers room on West and
  3.2 to be finished on East. GL 3-6 to BOH office
- 4. Cavers installing steelwork on WEB
- 5. PLS continued shuttering stairs to be poured
- 6. Adept installing SFS to steel work at WEB
- 7. 7.1 Fast Platform: Carvers aligning lower canopies
  7.2 OCL air testing main drainage from FXH35 to FXH00
- 8. **8.1 Slow Platform**: Installation of manhole frame northern end. Manhole benching of manhole northern and southern end **8.2** Continued with block paving around manhole northern end. Installation of hydraulic hoses LMR
- 9. Station elevation